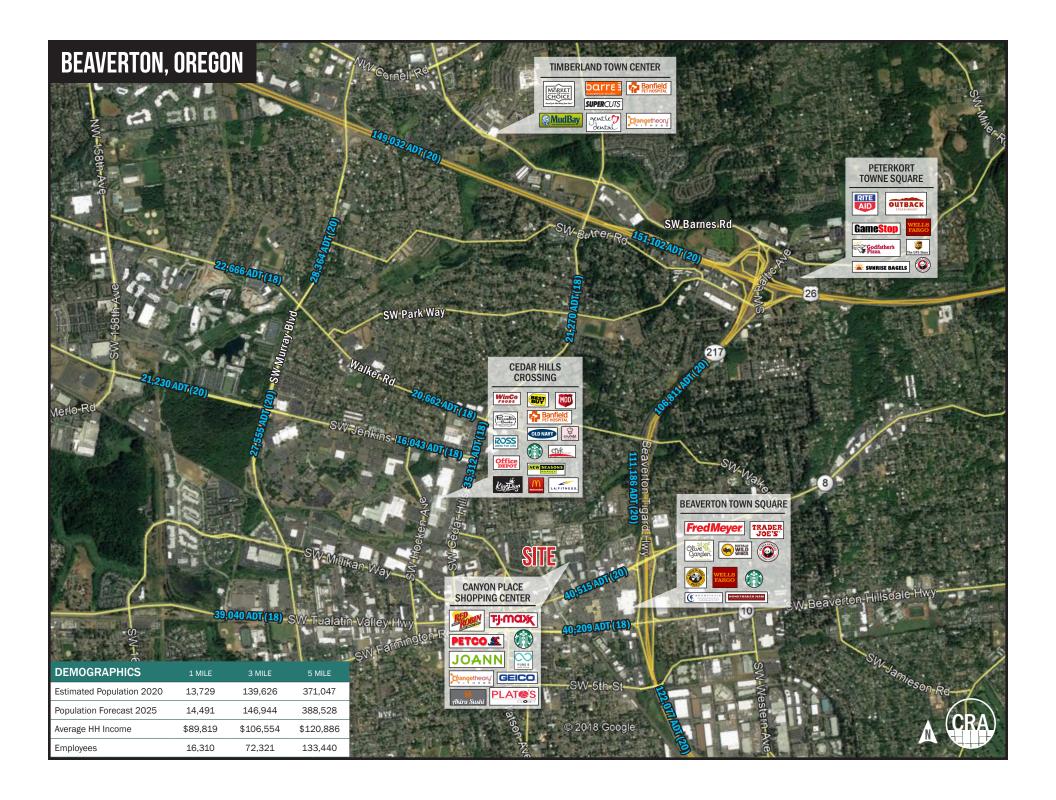

**COMMENTS** 

- Central Beaverton 156,564 SF neighborhood center anchored by TJ Maxx, Petco, JoAnn, Starbucks and Asian Family Market.
- · Abundant parking
- · Adjacent to MAX station
- 40,000+ vehicles per day