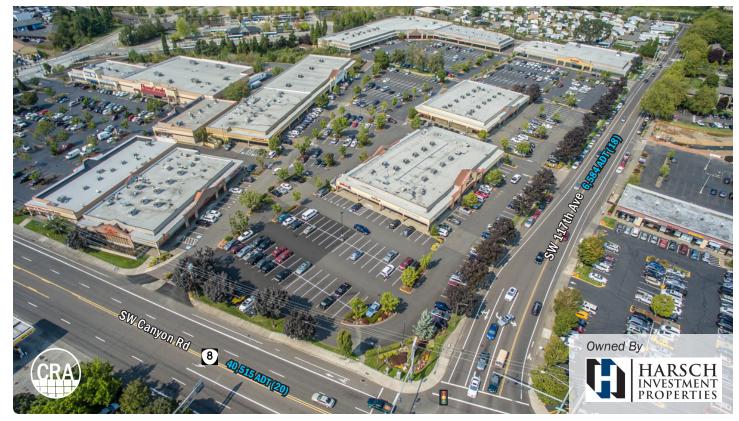

**COMMENTS** 

- Central Beaverton 156,564 SF neighborhood center anchored by TJ Maxx, Petco, JoAnn, Starbucks and Asian Family Market.
- · Abundant parking
- · Adjacent to MAX station
- 40,000+ vehicles per day

## CANYON PLACE SHOPPING CENTER | SITE PLAN