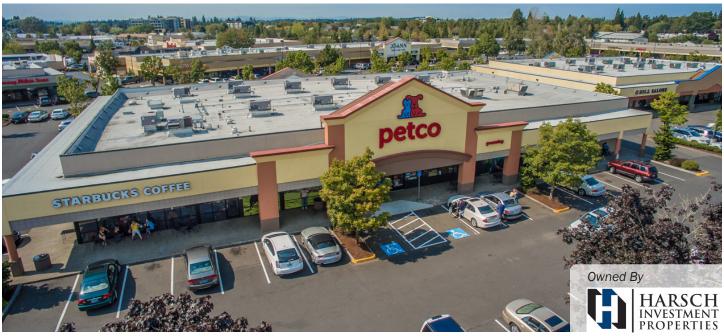

**COMMENTS** 

- Central Beaverton 156,564 SF neighborhood center anchored by TJ Maxx, Petco, JoAnn, Starbucks and Asian Family Market.
- · Abundant parking
- · Adjacent to MAX station
- 40,000+ vehicles per day

## **CANYON PLACE SHOPPING CENTER | IMAGES**